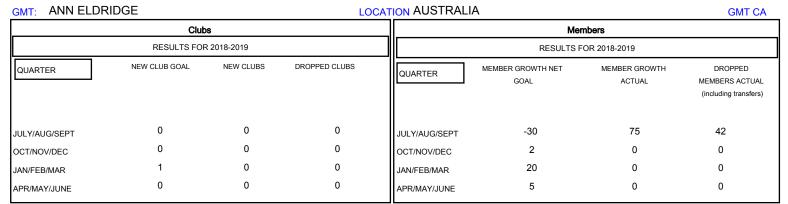

## District 201N1

Results as of: 09/30/2018

| DROPPED CLUBS: 0 |    | 23 CLUBS OF 61 ADDED 1 OR MORE<br>NEW MEMBERS | GENDER DISTRIBUTION           MALE         1,002 (71.16%)           FEMALE         406 (28.84%) |     |
|------------------|----|-----------------------------------------------|-------------------------------------------------------------------------------------------------|-----|
| DROPPED MEMBERS  |    |                                               | Women Percentage Fiscal Year Goal: 33%                                                          |     |
| DECEASED         | 6  | CLICK HERE FOR CUMULATIVE MEMBERSHIP DATA     | TOTAL FAMILY UNIT MEMBERS                                                                       | 234 |
| CLUB CANCELLED   | 0  |                                               |                                                                                                 | 119 |
| OTHER            | 36 |                                               | FAMILY MEMBERS PAYING HALF  DUES                                                                |     |
| TOTAL            | 42 |                                               |                                                                                                 |     |