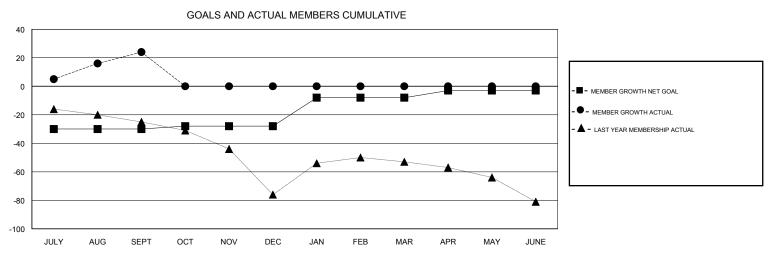

## District 201N1

Results as of: 09/30/2018

| DROPPED CLUBS: 0 |    | 23 CLUBS OF 61 ADDED 1 OR MORE<br>NEW MEMBERS | GENDER DISTRIBUTION           MALE         1,002 (71.16%)           FEMALE         406 (28.84%) |     |
|------------------|----|-----------------------------------------------|-------------------------------------------------------------------------------------------------|-----|
| DROPPED MEMBERS  |    |                                               | Women Percentage Fiscal Year Goal: 33%                                                          |     |
| DECEASED         | 6  | CLICK HERE FOR CUMULATIVE MEMBERSHIP DATA     | TOTAL FAMILY UNIT MEMBERS                                                                       | 234 |
| CLUB CANCELLED   | 0  |                                               |                                                                                                 | 119 |
| OTHER            | 36 |                                               | FAMILY MEMBERS PAYING HALF  DUES                                                                |     |
| TOTAL            | 42 |                                               |                                                                                                 |     |